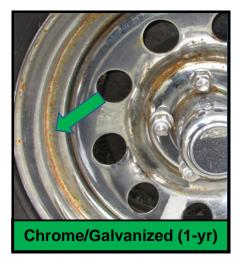

## PAINT (1-Year):

- Corrosion
- Clear Coat Pealing
- Chrome/Galvanized Corrosion