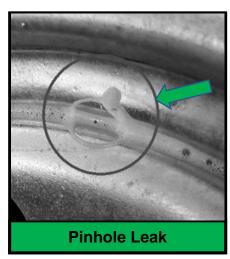

**COVERED Warranty Conditions**

## PAINT (1-Year):

- Corrosion
- Clear Coat Pealing
- Chrome/Galvanized Corrosion

### **CONSTRUCTION:**

- Pinhole Leak
- Nonconforming Weld

#### OTHER:

- Aluminum Lifetime Structural Warranty
  - Under intended use for original owner
- Steel Lifetime Structural Warranty
  - Under intended use for original owner

## **NOT COVERED Warranty Conditions**

## **ROAD HAZARDS:**

- Curbing
- Bent
- Impact Damage
- Tire Ran Underinflated to Destruction

### DAMAGE:

- Improper Repair
- Modification
- Mounting Damage
- Chemical Contamination
- Fire Damage
- Vandalism

### OTHER:

- Cannot Balance
- Over 1-year for appearance
- Over 1-year for steel structural
- Unit Damages (Fender, Structure, Cargo, etc.)



# Wheel Warranty Conditions



# **COVERED**















# Wheel Warranty Conditions