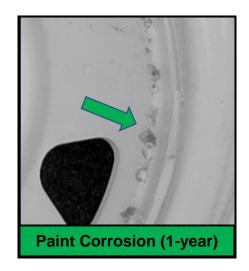

## PAINT (1-Year):

- Corrosion
- Clear Coat Pealing
- Chrome/Galvanized Corrosion