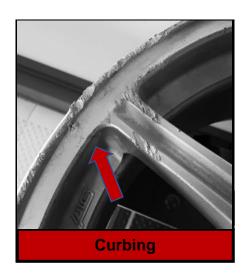

## **ROAD HAZARDS:**

- Curbing
- Bent
- Impact Damage
- Tire Ran Underinflated to Destruction