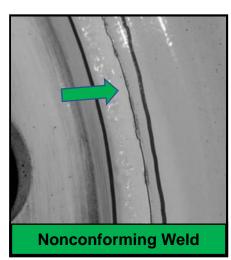

COVERED Warranty Conditions**

## PAINT (1-Year):

- Corrosion
- Clear Coat Pealing
- Chrome/Galvanized Corrosion

### **CONSTRUCTION:**

- Pinhole Leak
- Nonconforming Weld

#### OTHER:

- Aluminum Lifetime Structural Warranty
  - Under intended use for original owner
- Steel Lifetime Structural Warranty
  - Under intended use for original owner

## **NOT COVERED Warranty Conditions**

## **ROAD HAZARDS:**

- Curbing
- Bent
- Impact Damage
- Tire Ran Underinflated to Destruction

### DAMAGE:

- Improper Repair
- Modification
- Mounting Damage
- Chemical Contamination
- Fire Damage
- Vandalism

### OTHER:

- Cannot Balance
- Over 1-year for appearance
- Over 1-year for steel structural
- Unit Damages (Fender, Structure, Cargo, etc.)



# Wheel Warranty Conditions



# **COVERED**















# Wheel Warranty Conditions