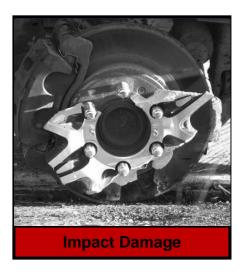

## **ROAD HAZARDS:**

- Curbing
- Bent
- Impact Damage
- Tire Ran Underinflated to Destruction