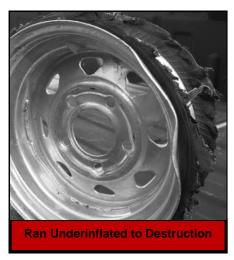

## **ROAD HAZARDS:**

- Curbing
- Bent
- Impact Damage
- Tire Ran Underinflated to Destruction