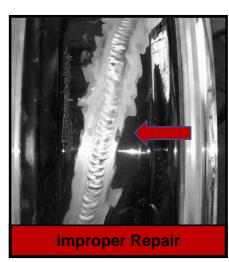

### DAMAGE:

- Improper Repair
- Modification
- Mounting Damage
- Chemical Contamination
- Fire Damage
- Vandalism