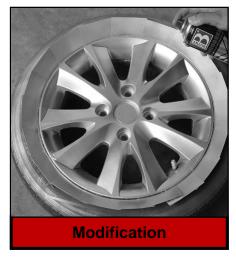

### DAMAGE:

- Improper Repair
- Modification
- Mounting Damage
- Chemical Contamination
- Fire Damage
- Vandalism