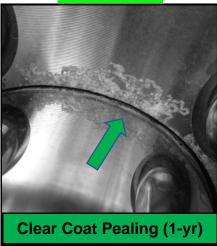

## PAINT (1-Year):

- Corrosion
- Clear Coat Pealing
- Chrome/Galvanized Corrosion