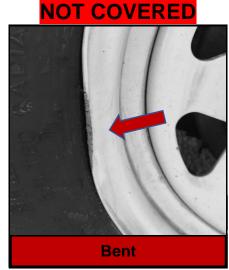

## **ROAD HAZARDS:**

- Curbing
- Bent
- Impact Damage
- Tire Ran Underinflated to Destruction